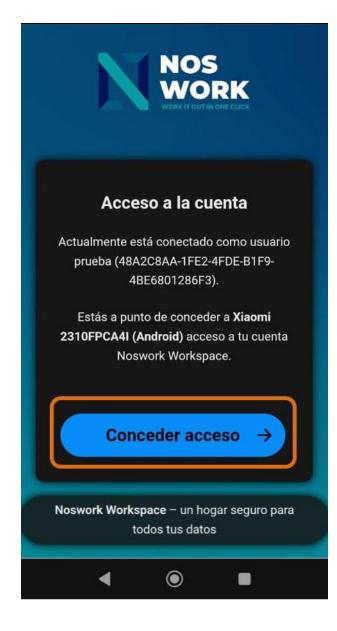

NextCloud installing manual for mobile

9. Click on **Grant access**.

10. Click on Full Access to allow the app to access the phone's storage.

11. After granting this last permission, the workspace will be displayed on the phone.