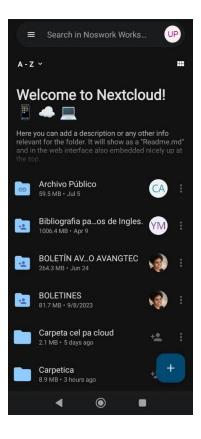

NextCloud installing manual for mobile

9. Click on **Grant access**.

10. Click on Full Access to allow the app to access the phone's storage.

11. After granting this last permission, the workspace will be displayed on the phone.