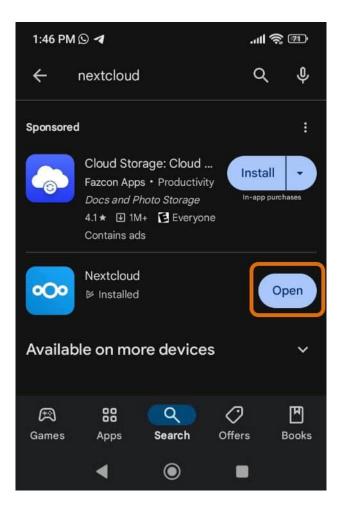

## Installation and Configuration of NextCloud

- 1. Open the PlayStore, and type **NextCloud** in the PlayStore search bar.
- 2. The NextCloud app icon will display, click on Install.

3. Once installed, click on **Open.** 