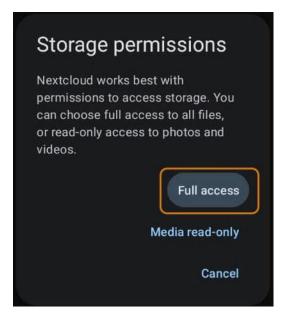

NextCloud installing manual for mobile

9. Click on **Grant access**.

10. Click on Full Access to allow the app to access the phone's storage.

11. After granting this last permission, the workspace will be displayed on the phone.