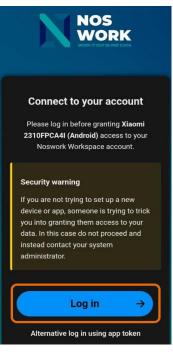

4. A dialog box will display to start configuring the app.

5. Enter the URL of your workspace. Click on the arrow to go to the next step.

6. Clic on Log in.

- 7. Enter the username and password.
- 8. Click on Log in.

NextCloud installing manual for mobile

9. Click on **Grant access**.

10. Click on Full Access to allow the app to access the phone's storage.

11. After granting this last permission, the workspace will be displayed on the phone.