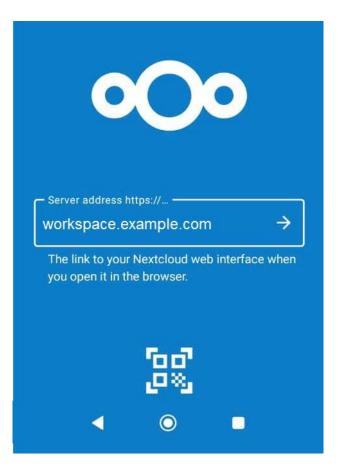

4. A dialog box will display to start configuring the app.

5. Enter the URL of your workspace. Click on the arrow to go to the next step.

6. Clic on Log in.

- 7. Enter the username and password.
- 8. Click on Log in.