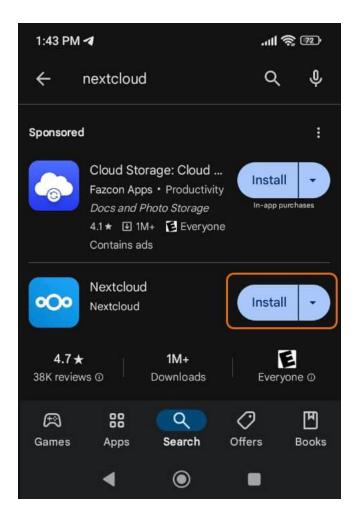

## Installation and Configuration of NextCloud

- 1. Open the PlayStore, and type **NextCloud** in the PlayStore search bar.
- 2. The NextCloud app icon will display, click on Install.

3. Once installed, click on **Open.** 