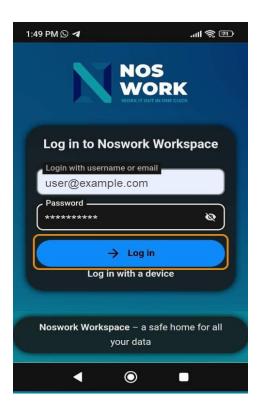

4. A dialog box will display to start configuring the app.

5. Enter the URL of your workspace. Click on the arrow to go to the next step.

6. Clic on Log in.

- 7. Enter the username and password.
- 8. Click on Log in.